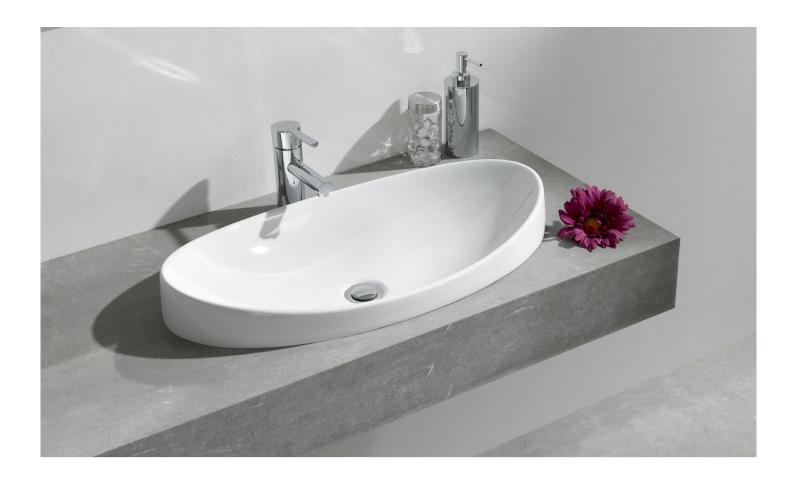

## **KLEA**

Countertop wash-basin 65x35

cm.

**REF: 33050** 

KLEA, countertop wash-basin, with soft rounded lines. You will find balance with nature in your daily hygiene routine.

### Features

Countertop Wash-basin 65 x 35 cm. / 7,6 Kg./ 7 units pallet. Template 32 x 53 cm. Compatible with Klea furniture.