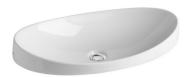

## **KLEA**

Countertop wash-basin 65x35

cm.

**REF: 33050** 

KLEA, countertop wash-basin, with soft rounded lines. You will find balance with nature in your daily hygiene routine.

### Features

Countertop Wash-basin 65 x 35 cm. / 7,6 Kg./ 7 units pallet. Template 32 x 53 cm. Compatible with Klea furniture.