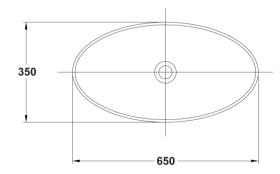

## TECHNICAL DRAWINGS

### Features

Countertop Wash-basin 65 x 35 cm. / 7,6 Kg./ 7 units pallet. Template 32 x 53 cm. Compatible with Klea furniture.