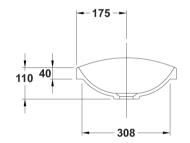

## TECHNICAL DRAWINGS

### Features

Countertop Wash-basin 65 x 35 cm. / 7,6 Kg./ 7 units pallet. Template 32 x 53 cm. Compatible with Klea furniture.