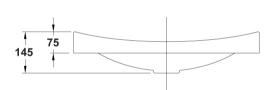

## TECHNICAL DRAWINGS

### Features

Countertop Wash-basin 65 x 35 cm. / 7,6 Kg./ 7 units pallet. Template 32 x 53 cm. Compatible with Klea furniture.